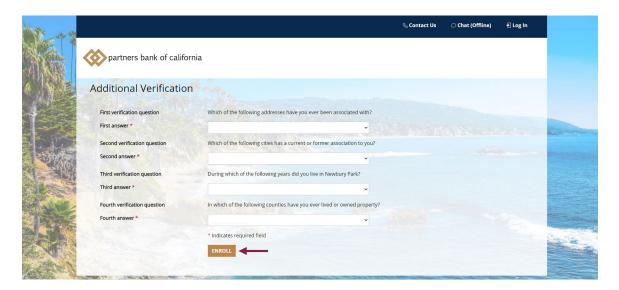

#### Additional Verification

You must answer security questions to verify your account. From the drop-down menu, select answers for each question provided. Once complete, click "Enroll."