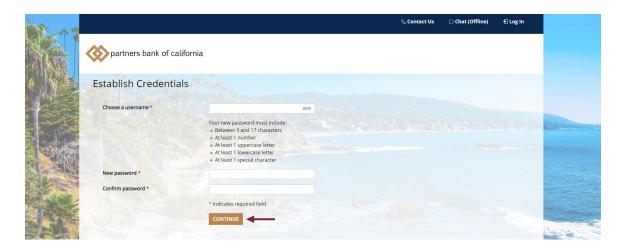

#### **Establish Credentials**

Set up a username and password. Once complete, click "Continue."

You are now set up to access online banking.

pbofca.com