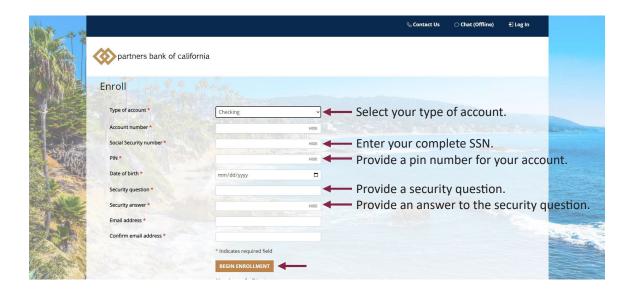

## Enroll

Click "Enroll now."

Fill in all the required fields that have an asterisk (\*). Once complete, click "Begin Enrollment."