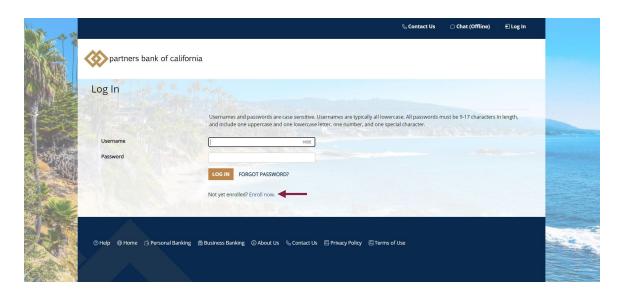

## Enroll

Click "Enroll now."

Fill in all the required fields that have an asterisk (\*). Once complete, click "Begin Enrollment."