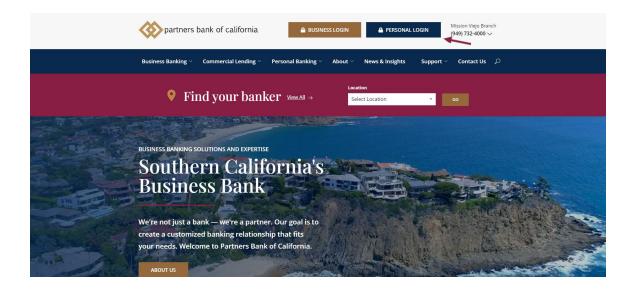

#### Launch Website

Go to the Partners Bank of California website, www.pbofca.com.

Click "Personal Login" near the top of the homepage.