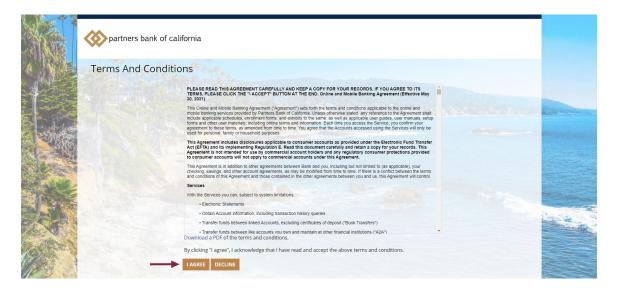

#### Terms & Conditions

Read through the Partners Bank of California Online and Mobile Banking Agreement.

By clicking "I agree", you acknowledge that you have read and accept the terms and conditions for online banking.